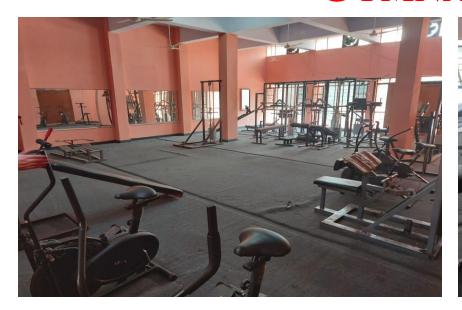

available for students.



#### **TAEKWONDO**

Taekwondo playing facility equipped with mats is available in Student Activity Center.



#### ATHLETICS STADIUM

#### 400 MTS RUNNING CINDER TRACK IS AVAILABLE IN STADIUM.







### **HOCKEY STADIUM**



#### LAWN TENNIS

There are 02 concrete flood lit tennis courts in in Sports Complex along with 01 in girls hostel and 01 in Faculty club.



#### VOLLEYBALL

There are 03 flood lit volleyball courts in Sports Complex along with 02 in girls hostel and 03 in boys hostels.



#### INDOOR GAMES ROOM

Facilities for indoor games like chess, carom is available in Student Activity Center, Boys Hostels and Girls Hostel.



## SQUASH AND TT ROOM IN SAC





### FOOTBALL GROUND

01 Football ground in available in Sports Complex.



## **G**YMNASIUM









### OPEN GYM





### OPEN GYM





## **AUDITORIUM**



## **AUDITORIUM**



## MINI AUDITORIUM (CSE DEPTT.)



# SEMINAR HALL (FET & MECH BLOCK)





## HERBAL PARK





## **NURSERY**





## MINI AUDITORIUM (CSE DEPTT.)



# SEMINAR HALL (FET & MECH BLOCK)