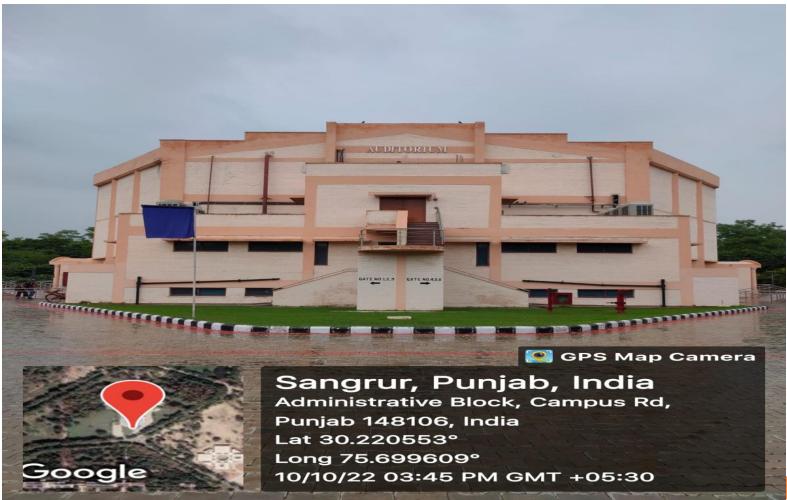

g facility equipped with mats is available in Student Activity Center.



#### ATHLETICS STADIUM

#### 400 MTS RUNNING CINDER TRACK IS AVAILABLE IN STADIUM.







### **HOCKEY STADIUM**



#### LAWN TENNIS

There are 02 concrete flood lit tennis courts in in Sports Complex along with 01 in girls hostel and 01 in Faculty club.



#### VOLLEYBALL

There are 03 flood lit volleyball courts in Sports Complex along with 02 in girls hostel and 03 in boys hostels.



#### INDOOR GAMES ROOM

Facilities for indoor games like chess, carom is available in Student Activity Center, Boys Hostels and Girls Hostel.



## SQUASH AND TT ROOM IN SAC





### FOOTBALL GROUND

01 Football ground in available in Sports Complex.



## **G**YMNASIUM









### OPEN GYM





### OPEN GYM





## **AUDITORIUM**



## **AUDITORIUM**



## MINI AUDITORIUM (CSE DEPTT.)



# SEMINAR HALL (FET & MECH BLOCK)





## HERBAL PARK





## **NURSERY**





## MINI AUDITORIUM (CSE DEPTT.)



# SEMINAR HALL (FET & MECH BLOCK)