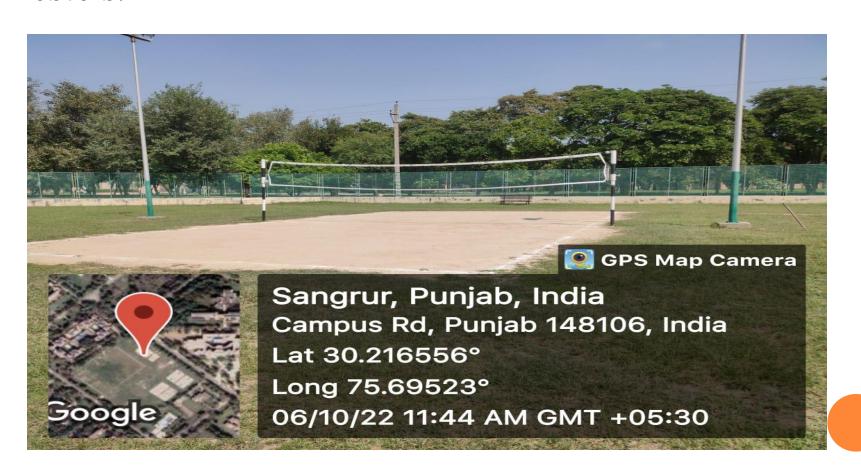

#### VOLLEYBALL

There are 03 flood lit volleyball courts in Sports Complex along with 02 in girls hostel and 03 in boys hostels.