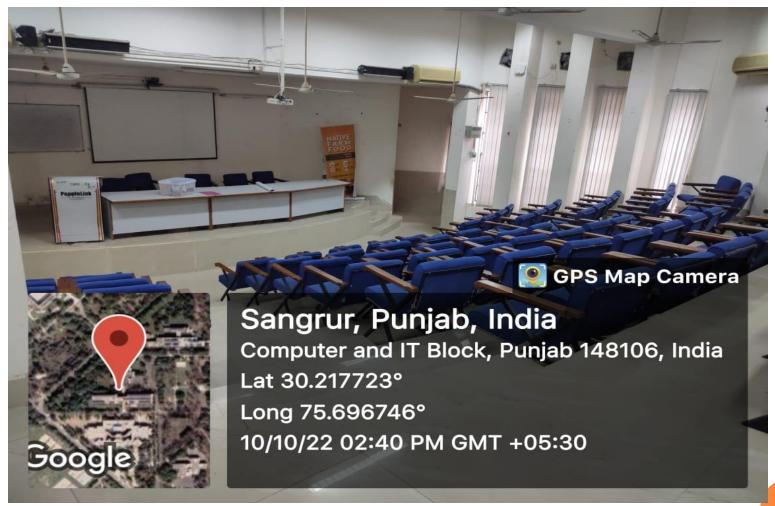

tivity Center.



#### ATHLETICS STADIUM

#### 400 MTS RUNNING CINDER TRACK IS AVAILABLE IN STADIUM.







### **HOCKEY STADIUM**



#### LAWN TENNIS

There are 02 concrete flood lit tennis courts in in Sports Complex along with 01 in girls hostel and 01 in Faculty club.



#### VOLLEYBALL

There are 03 flood lit volleyball courts in Sports Complex along with 02 in girls hostel and 03 in boys hostels.



#### INDOOR GAMES ROOM

Facilities for indoor games like chess, carom is available in Student Activity Center, Boys Hostels and Girls Hostel.



## SQUASH AND TT ROOM IN SAC





### FOOTBALL GROUND

01 Football ground in available in Sports Complex.



## **G**YMNASIUM









### OPEN GYM





### OPEN GYM





## **AUDITORIUM**



## **AUDITORIUM**



## MINI AUDITORIUM (CSE DEPTT.)



# SEMINAR HALL (FET & MECH BLOCK)





## HERBAL PARK





## **NURSERY**





## MINI AUDITORIUM (CSE DEPTT.)



# SEMINAR HALL (FET & MECH BLOCK)