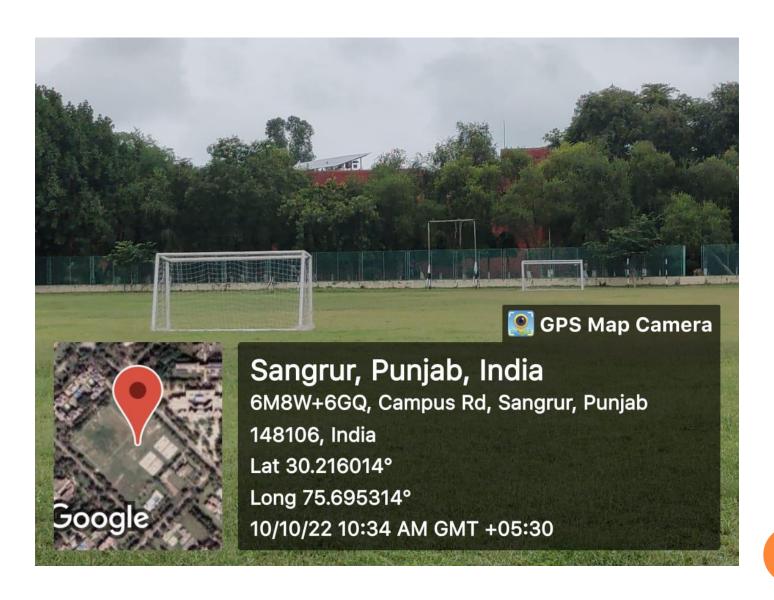

inton Court
- Indoor Games Room
- Football Ground
- Swimming Pool
- Gym
- Taekwondo
- Gatka
- Squash
- Cricket
- Volleyball Court
- Table Tennis



#### BASKET BALL COURT

There are 02 cemented flood lit basketball courts in Sports Complex along with 01 court in Girls Hostel and 01 in Boys Hostel.



### **BADMINTON COURT**

There are 02 cemented badminton courts in faculty club along with 01 each court in all 10 Boys Hostels and 03 in Girls Hostels. One indoor badminton court with synthetic mat.



### SWIMMING POOL

25 mtrs Swimming Pool is available for students.



#### **TAEKWONDO**

Taekwondo playing facility equipped with mats is available in Student Activity Center.



#### ATHLETICS STADIUM

#### 400 MTS RUNNING CINDER TRACK IS AVAILABLE IN STADIUM.







### **HOCKEY STADIUM**



#### LAWN TENNIS

There are 02 concrete flood lit tennis courts in in Sports Complex along with 01 in girls hostel and 01 in Faculty club.



#### VOLLEYBALL

There are 03 flood lit volleyball courts in Sports Complex along with 02 in girls hostel and 03 in boys hostels.



#### INDOOR GAMES ROOM

Facilities for indoor games like chess, carom is available in Student Activity Center, Boys Hostels and Girls Hostel.



## SQUASH AND TT ROOM IN SAC





### FOOTBALL GROUND

01 Football ground in available in Sports Complex.



## **G**YMNASIUM









### OPEN GYM





### OPEN GYM





## **AUDITORIUM**



## **AUDITORIUM**



## MINI AUDITORIUM (CSE DEPTT.)



# SEMINAR HALL (FET & MECH BLOCK)





## HERBAL PARK





## **NURSERY**





## MINI AUDITORIUM (CSE DEPTT.)



# SEMINAR HALL (