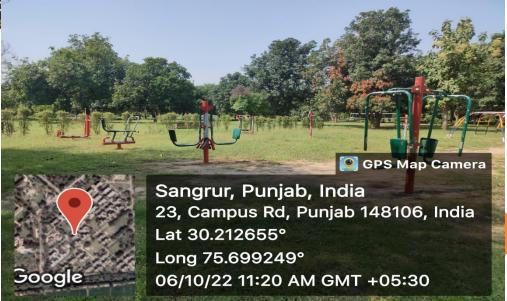

#### **TAEKWONDO**

Taekwondo playing facility equipped with mats is available in Student Activity Center.



#### ATHLETICS STADIUM

#### 400 MTS RUNNING CINDER TRACK IS AVAILABLE IN STADIUM.







### **HOCKEY STADIUM**



#### LAWN TENNIS

There are 02 concrete flood lit tennis courts in in Sports Complex along with 01 in girls hostel and 01 in Faculty club.



#### VOLLEYBALL

There are 03 flood lit volleyball courts in Sports Complex along with 02 in girls hostel and 03 in boys hostels.



#### INDOOR GAMES ROOM

Facilities for indoor games like chess, carom is available in Student Activity Center, Boys Hostels and Girls Hostel.



## SQUASH AND TT ROOM IN SAC





### FOOTBALL GROUND

01 Football ground in available in Sports Complex.



## **G**YMNASIUM









### OPEN GYM





### OPEN GYM





## **AUDITORIUM**



## **AUDITORIUM**



## MINI AUDITORIUM (CSE DEPTT.)



# SEMINAR HALL (FET & MECH BLOCK)





## HERBAL PARK





## **NURSERY**





## MINI AUDITORIUM (CSE DEPTT.)



# SEMINAR HALL (FET & MECH BLOCK)