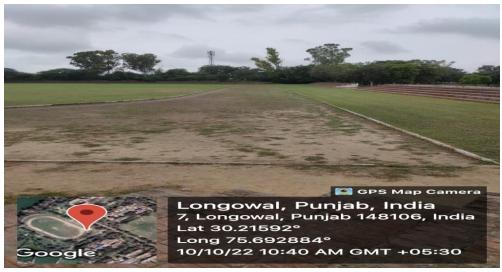

#### ATHLETICS STADIUM

#### 400 MTS RUNNING CINDER TRACK IS AVAILABLE IN STADIUM.