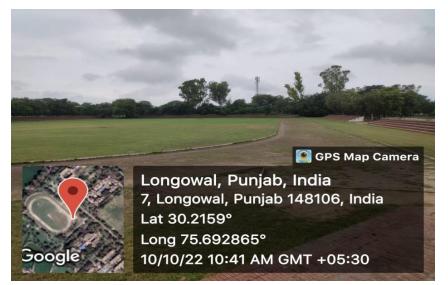

#### ATHLETICS STADIUM

#### 400 MTS RUNNING CINDER TRACK IS AVAILABLE IN STADIUM.