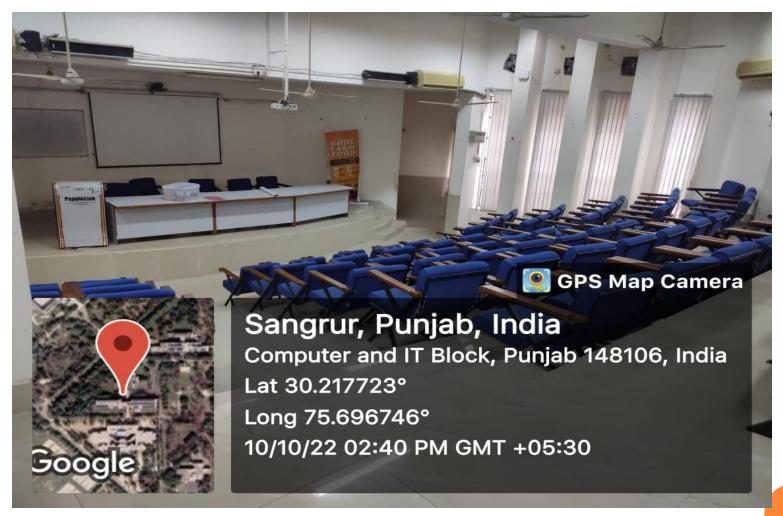

HOCKEY STADIUM**



#### LAWN TENNIS

There are 02 concrete flood lit tennis courts in in Sports Complex along with 01 in girls hostel and 01 in Faculty club.



#### VOLLEYBALL

There are 03 flood lit volleyball courts in Sports Complex along with 02 in girls hostel and 03 in boys hostels.



#### INDOOR GAMES ROOM

Facilities for indoor games like chess, carom is available in Student Activity Center, Boys Hostels and Girls Hostel.



## SQUASH AND TT ROOM IN SAC





### FOOTBALL GROUND

01 Football ground in available in Sports Complex.



## **G**YMNASIUM









### OPEN GYM





### OPEN GYM





## **AUDITORIUM**



## **AUDITORIUM**



## MINI AUDITORIUM (CSE DEPTT.)



# SEMINAR HALL (FET & MECH BLOCK)





## HERBAL PARK





## **NURSERY**





## MINI AUDITORIUM (CSE DEPTT.)



# SEMINAR HALL (FET & MECH BLOCK)