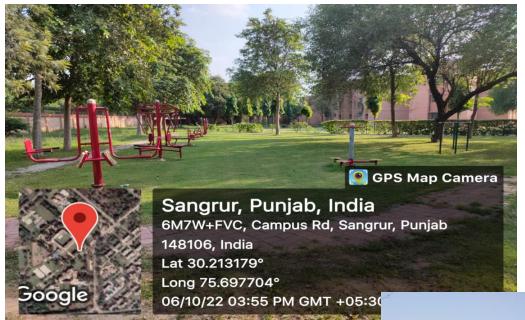

.



#### **TAEKWONDO**

Taekwondo playing facility equipped with mats is available in Student Activity Center.



#### ATHLETICS STADIUM

#### 400 MTS RUNNING CINDER TRACK IS AVAILABLE IN STADIUM.







### **HOCKEY STADIUM**



#### LAWN TENNIS

There are 02 concrete flood lit tennis courts in in Sports Complex along with 01 in girls hostel and 01 in Faculty club.



#### VOLLEYBALL

There are 03 flood lit volleyball courts in Sports Complex along with 02 in girls hostel and 03 in boys hostels.



#### INDOOR GAMES ROOM

Facilities for indoor games like chess, carom is available in Student Activity Center, Boys Hostels and Girls Hostel.



## SQUASH AND TT ROOM IN SAC





### FOOTBALL GROUND

01 Football ground in available in Sports Complex.



## **G**YMNASIUM









### OPEN GYM





### OPEN GYM





## **AUDITORIUM**



## **AUDITORIUM**



## MINI AUDITORIUM (CSE DEPTT.)



# SEMINAR HALL (FET & MECH BLOCK)





## HERBAL PARK





## **NURSERY**





## MINI AUDITORIUM (CSE DEPTT.)



# SEMINAR HALL (FET & MECH BLOCK)