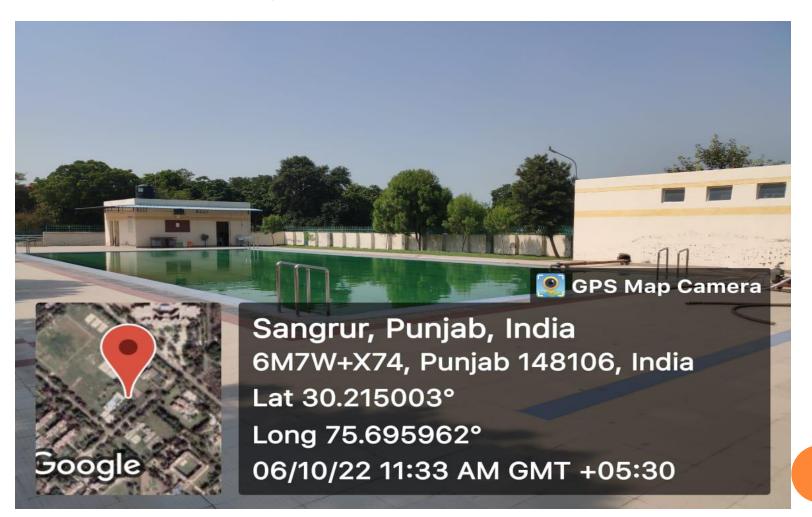

## YOGA









## GAMES AND SPORTS (INDOOR & OUTDOOR)

# List of Sport Facilities available in Campus:-

- Basket Ball Court
- Badminton Court
- Indoor Games Room
- Football Ground
- Swimming Pool
- Gym
- Taekwondo
- Gatka
- Squash
- Cricket
- Volleyball Court
- Table Tennis



#### BASKET BALL COURT

There are 02 cemented flood lit basketball courts in Sports Complex along with 01 court in Girls Hostel and 01 in Boys Hostel.



### **BADMINTON COURT**

There are 02 cemented badminton courts in faculty club along with 01 each court in all 10 Boys Hostels and 03 in Girls Hostels. One indoor badminton court with synthetic mat.



### SWIMMING POOL

25 mtrs Swimming Pool is available for students.



#### **TAEKWONDO**

Taekwondo playing facility equipped with mats is available in Student Activity Center.



#### ATHLETICS STADIUM

#### 400 MTS RUNNING CINDER TRACK IS AVAILABLE IN STADIUM.







### **HOCKEY STADIUM**



#### LAWN TENNIS

There are 02 concrete flood lit tennis courts in in Sports Complex along with 01 in girls hostel and 01 in Faculty club.



#### VOLLEYBALL

There are 03 flood lit volleyball courts in Sports Complex along with 02 in girls hostel and 03 in boys hostels.



#### INDOOR GAMES ROOM

Facilities for indoor games like chess, carom is available in Student Activity Center, Boys Hostels and Girls Hostel.



## SQUASH AND TT ROOM IN SAC





### FOOTBALL GROUND

01 Football ground in available in Sports Complex.



## **G**YMNASIUM









### OPEN GYM