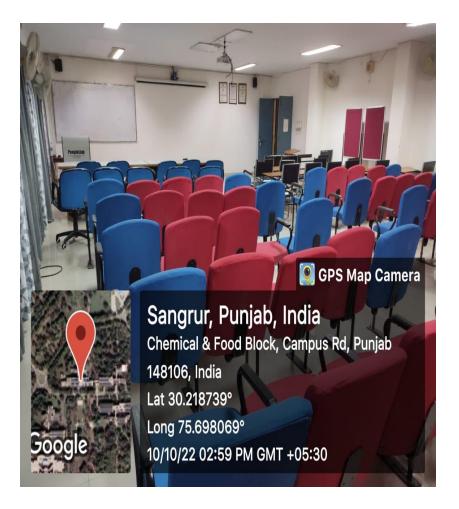

IUM

#### 400 MTS RUNNING CINDER TRACK IS AVAILABLE IN STADIUM.







### **HOCKEY STADIUM**



#### LAWN TENNIS

There are 02 concrete flood lit tennis courts in in Sports Complex along with 01 in girls hostel and 01 in Faculty club.



#### VOLLEYBALL

There are 03 flood lit volleyball courts in Sports Complex along with 02 in girls hostel and 03 in boys hostels.



#### INDOOR GAMES ROOM

Facilities for indoor games like chess, carom is available in Student Activity Center, Boys Hostels and Girls Hostel.



## SQUASH AND TT ROOM IN SAC





### FOOTBALL GROUND

01 Football ground in available in Sports Complex.



## **G**YMNASIUM









### OPEN GYM





### OPEN GYM





## **AUDITORIUM**



## **AUDITORIUM**



## MINI AUDITORIUM (CSE DEPTT.)



# SEMINAR HALL (FET & MECH BLOCK)





## HERBAL PARK





## **NURSERY**





## MINI AUDITORIUM (CSE DEPTT.)



# SEMINAR HALL (FET & MECH BLOCK)