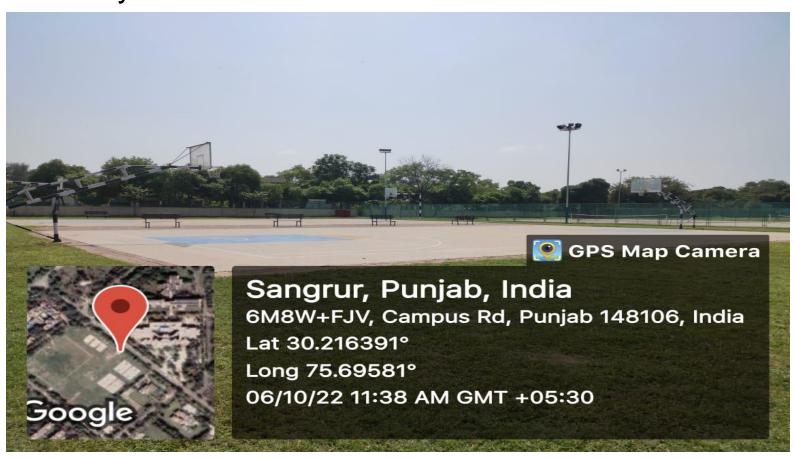

#### BASKET BALL COURT

There are 02 cemented flood lit basketball courts in Sports Complex along with 01 court in Girls Hostel and 01 in Boys Hostel.