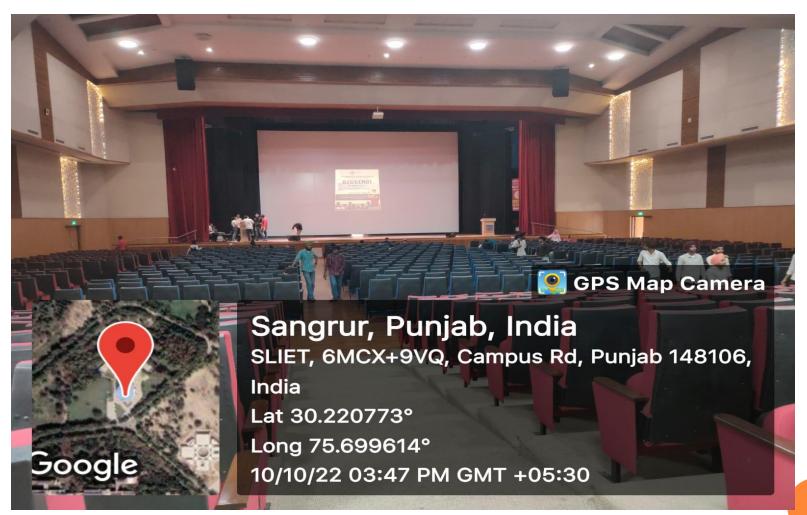

ith mats is available in Student Activity Center.



#### ATHLETICS STADIUM

#### 400 MTS RUNNING CINDER TRACK IS AVAILABLE IN STADIUM.







### **HOCKEY STADIUM**



#### LAWN TENNIS

There are 02 concrete flood lit tennis courts in in Sports Complex along with 01 in girls hostel and 01 in Faculty club.



#### VOLLEYBALL

There are 03 flood lit volleyball courts in Sports Complex along with 02 in girls hostel and 03 in boys hostels.



#### INDOOR GAMES ROOM

Facilities for indoor games like chess, carom is available in Student Activity Center, Boys Hostels and Girls Hostel.



## SQUASH AND TT ROOM IN SAC





### FOOTBALL GROUND

01 Football ground in available in Sports Complex.



## **G**YMNASIUM









### OPEN GYM





### OPEN GYM





## **AUDITORIUM**



## **AUDITORIUM**



## MINI AUDITORIUM (CSE DEPTT.)



# SEMINAR HALL (FET & MECH BLOCK)





## HERBAL PARK





## **NURSERY**





## MINI AUDITORIUM (CSE DEPTT.)



# SEMINAR HALL (FET & MECH BLOCK)