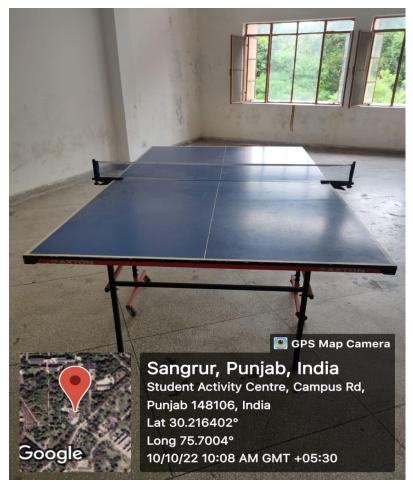

One indoor badminton court with synthetic mat.



### SWIMMING POOL

25 mtrs Swimming Pool is available for students.



#### **TAEKWONDO**

Taekwondo playing facility equipped with mats is available in Student Activity Center.



#### ATHLETICS STADIUM

#### 400 MTS RUNNING CINDER TRACK IS AVAILABLE IN STADIUM.







### **HOCKEY STADIUM**



#### LAWN TENNIS

There are 02 concrete flood lit tennis courts in in Sports Complex along with 01 in girls hostel and 01 in Faculty club.



#### VOLLEYBALL

There are 03 flood lit volleyball courts in Sports Complex along with 02 in girls hostel and 03 in boys hostels.



#### INDOOR GAMES ROOM

Facilities for indoor games like chess, carom is available in Student Activity Center, Boys Hostels and Girls Hostel.



## SQUASH AND TT ROOM IN SAC





### FOOTBALL GROUND

01 Football ground in available in Sports Complex.



## **G**YMNASIUM









### OPEN GYM





### OPEN GYM





## **AUDITORIUM**



## **AUDITORIUM**



## MINI AUDITORIUM (CSE DEPTT.)



# SEMINAR HALL (FET & MECH BLOCK)





## HERBAL PARK





## **NURSERY**





## MINI AUDITORIUM (CSE DEPTT.)



# SEMINAR HALL (FET & MECH BLOCK)