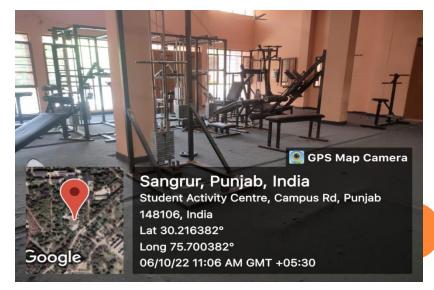

ble for students.



#### **TAEKWONDO**

Taekwondo playing facility equipped with mats is available in Student Activity Center.



#### ATHLETICS STADIUM

#### 400 MTS RUNNING CINDER TRACK IS AVAILABLE IN STADIUM.







### **HOCKEY STADIUM**



#### LAWN TENNIS

There are 02 concrete flood lit tennis courts in in Sports Complex along with 01 in girls hostel and 01 in Faculty club.



#### VOLLEYBALL

There are 03 flood lit volleyball courts in Sports Complex along with 02 in girls hostel and 03 in boys hostels.



#### INDOOR GAMES ROOM

Facilities for indoor games like chess, carom is available in Student Activity Center, Boys Hostels and Girls Hostel.



## SQUASH AND TT ROOM IN SAC





### FOOTBALL GROUND

01 Football ground in available in Sports Complex.



## **G**YMNASIUM









### OPEN GYM





### OPEN GYM





## **AUDITORIUM**



## **AUDITORIUM**



## MINI AUDITORIUM (CSE DEPTT.)



# SEMINAR HALL (FET & MECH BLOCK)





## HERBAL PARK





## **NURSERY**





## MINI AUDITORIUM (CSE DEPTT.)



# SEMINAR HALL (FET & MECH BLOCK)