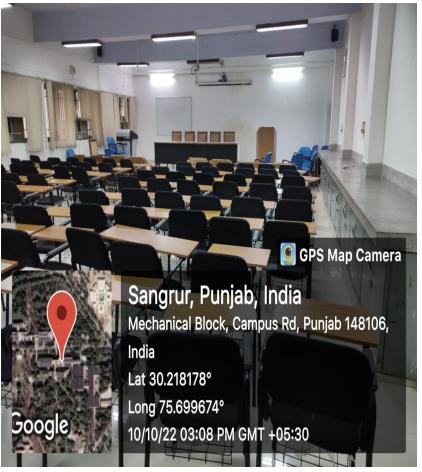

M

#### 400 MTS RUNNING CINDER TRACK IS AVAILABLE IN STADIUM.







### **HOCKEY STADIUM**



#### LAWN TENNIS

There are 02 concrete flood lit tennis courts in in Sports Complex along with 01 in girls hostel and 01 in Faculty club.



#### VOLLEYBALL

There are 03 flood lit volleyball courts in Sports Complex along with 02 in girls hostel and 03 in boys hostels.



#### INDOOR GAMES ROOM

Facilities for indoor games like chess, carom is available in Student Activity Center, Boys Hostels and Girls Hostel.



## SQUASH AND TT ROOM IN SAC





### FOOTBALL GROUND

01 Football ground in available in Sports Complex.



## **G**YMNASIUM









### OPEN GYM





### OPEN GYM





## **AUDITORIUM**



## **AUDITORIUM**



## MINI AUDITORIUM (CSE DEPTT.)



# SEMINAR HALL (FET & MECH BLOCK)





## HERBAL PARK





## **NURSERY**





## MINI AUDITORIUM (CSE DEPTT.)



# SEMINAR HALL (FET & MECH BLOCK)