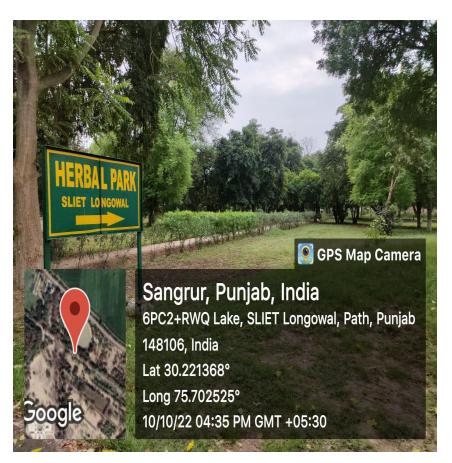

NNING CINDER TRACK IS AVAILABLE IN STADIUM.







### **HOCKEY STADIUM**



#### LAWN TENNIS

There are 02 concrete flood lit tennis courts in in Sports Complex along with 01 in girls hostel and 01 in Faculty club.



#### VOLLEYBALL

There are 03 flood lit volleyball courts in Sports Complex along with 02 in girls hostel and 03 in boys hostels.



#### INDOOR GAMES ROOM

Facilities for indoor games like chess, carom is available in Student Activity Center, Boys Hostels and Girls Hostel.



## SQUASH AND TT ROOM IN SAC





### FOOTBALL GROUND

01 Football ground in available in Sports Complex.



## **G**YMNASIUM









### OPEN GYM





### OPEN GYM





## **AUDITORIUM**



## **AUDITORIUM**



## MINI AUDITORIUM (CSE DEPTT.)



# SEMINAR HALL (FET & MECH BLOCK)





## HERBAL PARK





## **NURSERY**





## MINI AUDITORIUM (CSE DEPTT.)



# SEMINAR HALL (FET & MECH BLOCK)