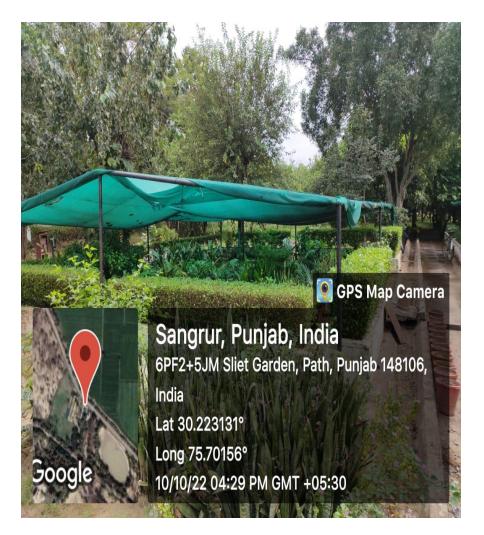

S AVAILABLE IN STADIUM.







### **HOCKEY STADIUM**



#### LAWN TENNIS

There are 02 concrete flood lit tennis courts in in Sports Complex along with 01 in girls hostel and 01 in Faculty club.



#### VOLLEYBALL

There are 03 flood lit volleyball courts in Sports Complex along with 02 in girls hostel and 03 in boys hostels.



#### INDOOR GAMES ROOM

Facilities for indoor games like chess, carom is available in Student Activity Center, Boys Hostels and Girls Hostel.



## SQUASH AND TT ROOM IN SAC





### FOOTBALL GROUND

01 Football ground in available in Sports Complex.



## **G**YMNASIUM









### OPEN GYM





### OPEN GYM





## **AUDITORIUM**



## **AUDITORIUM**



## MINI AUDITORIUM (CSE DEPTT.)



# SEMINAR HALL (FET & MECH BLOCK)





## HERBAL PARK





## **NURSERY**





## MINI AUDITORIUM (CSE DEPTT.)



# SEMINAR HALL (FET & MECH BLOCK)