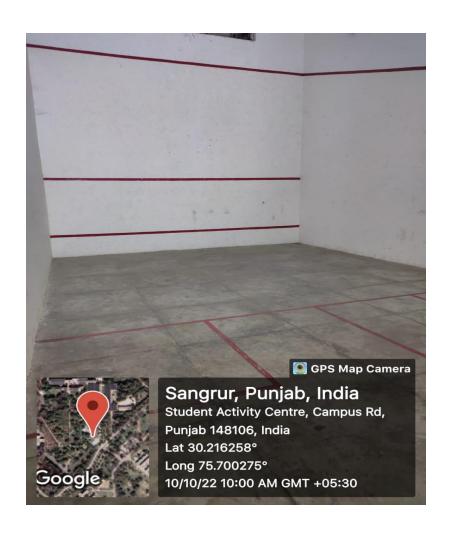

s. One indoor badminton court with synthetic mat.



### SWIMMING POOL

25 mtrs Swimming Pool is available for students.



#### **TAEKWONDO**

Taekwondo playing facility equipped with mats is available in Student Activity Center.



#### ATHLETICS STADIUM

#### 400 MTS RUNNING CINDER TRACK IS AVAILABLE IN STADIUM.







### **HOCKEY STADIUM**



#### LAWN TENNIS

There are 02 concrete flood lit tennis courts in in Sports Complex along with 01 in girls hostel and 01 in Faculty club.



#### VOLLEYBALL

There are 03 flood lit volleyball courts in Sports Complex along with 02 in girls hostel and 03 in boys hostels.



#### INDOOR GAMES ROOM

Facilities for indoor games like chess, carom is available in Student Activity Center, Boys Hostels and Girls Hostel.



## SQUASH AND TT ROOM IN SAC





### FOOTBALL GROUND

01 Football ground in available in Sports Complex.



## **G**YMNASIUM









### OPEN GYM





### OPEN GYM





## **AUDITORIUM**



## **AUDITORIUM**



## MINI AUDITORIUM (CSE DEPTT.)



# SEMINAR HALL (FET & MECH BLOCK)





## HERBAL PARK





## **NURSERY**





## MINI AUDITORIUM (CSE DEPTT.)



# SEMINAR HALL (FET & MECH BLOCK)