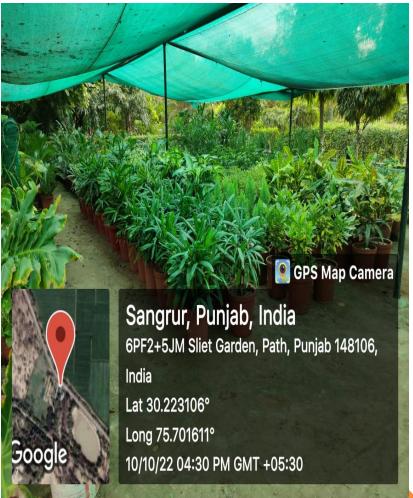

AVAILABLE IN STADIUM.







### **HOCKEY STADIUM**



#### LAWN TENNIS

There are 02 concrete flood lit tennis courts in in Sports Complex along with 01 in girls hostel and 01 in Faculty club.



#### VOLLEYBALL

There are 03 flood lit volleyball courts in Sports Complex along with 02 in girls hostel and 03 in boys hostels.



#### INDOOR GAMES ROOM

Facilities for indoor games like chess, carom is available in Student Activity Center, Boys Hostels and Girls Hostel.



## SQUASH AND TT ROOM IN SAC





### FOOTBALL GROUND

01 Football ground in available in Sports Complex.



## **G**YMNASIUM









### OPEN GYM





### OPEN GYM





## **AUDITORIUM**



## **AUDITORIUM**



## MINI AUDITORIUM (CSE DEPTT.)



# SEMINAR HALL (FET & MECH BLOCK)





## HERBAL PARK





## **NURSERY**





## MINI AUDITORIUM (CSE DEPTT.)



# SEMINAR HALL (FET & MECH BLOCK)