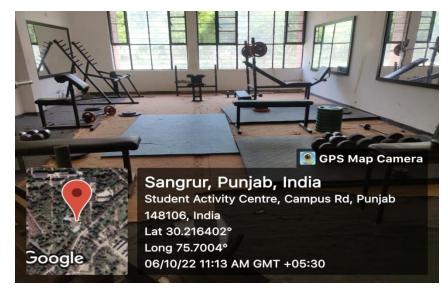

lable for students.



#### **TAEKWONDO**

Taekwondo playing facility equipped with mats is available in Student Activity Center.



#### ATHLETICS STADIUM

#### 400 MTS RUNNING CINDER TRACK IS AVAILABLE IN STADIUM.







### **HOCKEY STADIUM**



#### LAWN TENNIS

There are 02 concrete flood lit tennis courts in in Sports Complex along with 01 in girls hostel and 01 in Faculty club.



#### VOLLEYBALL

There are 03 flood lit volleyball courts in Sports Complex along with 02 in girls hostel and 03 in boys hostels.



#### INDOOR GAMES ROOM

Facilities for indoor games like chess, carom is available in Student Activity Center, Boys Hostels and Girls Hostel.



## SQUASH AND TT ROOM IN SAC





### FOOTBALL GROUND

01 Football ground in available in Sports Complex.



## **G**YMNASIUM









### OPEN GYM





### OPEN GYM





## **AUDITORIUM**



## **AUDITORIUM**



## MINI AUDITORIUM (CSE DEPTT.)



# SEMINAR HALL (FET & MECH BLOCK)





## HERBAL PARK





## **NURSERY**





## MINI AUDITORIUM (CSE DEPTT.)



# SEMINAR HALL (FET & MECH BLOCK)