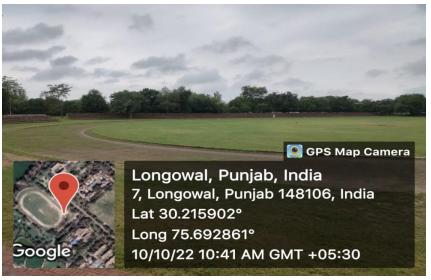

#### ATHLETICS STADIUM

#### 400 MTS RUNNING CINDER TRACK IS AVAILABLE IN STADIUM.