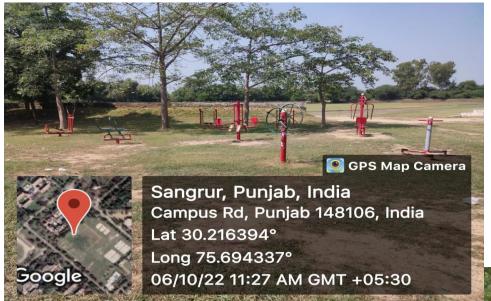

NDO**

Taekwondo playing facility equipped with mats is available in Student Activity Center.



#### ATHLETICS STADIUM

#### 400 MTS RUNNING CINDER TRACK IS AVAILABLE IN STADIUM.







### **HOCKEY STADIUM**



#### LAWN TENNIS

There are 02 concrete flood lit tennis courts in in Sports Complex along with 01 in girls hostel and 01 in Faculty club.



#### VOLLEYBALL

There are 03 flood lit volleyball courts in Sports Complex along with 02 in girls hostel and 03 in boys hostels.



#### INDOOR GAMES ROOM

Facilities for indoor games like chess, carom is available in Student Activity Center, Boys Hostels and Girls Hostel.



## SQUASH AND TT ROOM IN SAC





### FOOTBALL GROUND

01 Football ground in available in Sports Complex.



## **G**YMNASIUM









### OPEN GYM





### OPEN GYM





## **AUDITORIUM**



## **AUDITORIUM**



## MINI AUDITORIUM (CSE DEPTT.)



# SEMINAR HALL (FET & MECH BLOCK)





## HERBAL PARK





## **NURSERY**





## MINI AUDITORIUM (CSE DEPTT.)



# SEMINAR HALL (FET & MECH BLOCK)