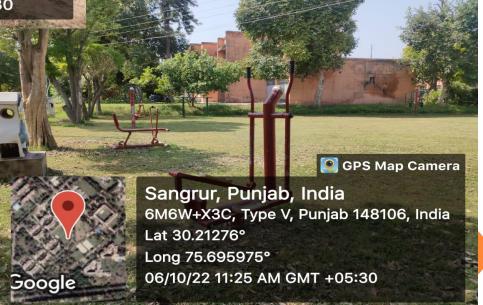

O**

Taekwondo playing facility equipped with mats is available in Student Activity Center.



#### ATHLETICS STADIUM

#### 400 MTS RUNNING CINDER TRACK IS AVAILABLE IN STADIUM.







### **HOCKEY STADIUM**



#### LAWN TENNIS

There are 02 concrete flood lit tennis courts in in Sports Complex along with 01 in girls hostel and 01 in Faculty club.



#### VOLLEYBALL

There are 03 flood lit volleyball courts in Sports Complex along with 02 in girls hostel and 03 in boys hostels.



#### INDOOR GAMES ROOM

Facilities for indoor games like chess, carom is available in Student Activity Center, Boys Hostels and Girls Hostel.



## SQUASH AND TT ROOM IN SAC





### FOOTBALL GROUND

01 Football ground in available in Sports Complex.



## **G**YMNASIUM









### OPEN GYM





### OPEN GYM





## **AUDITORIUM**



## **AUDITORIUM**



## MINI AUDITORIUM (CSE DEPTT.)



# SEMINAR HALL (FET & MECH BLOCK)





## HERBAL PARK





## **NURSERY**





## MINI AUDITORIUM (CSE DEPTT.)



# SEMINAR HALL (FET & MECH BLOCK)