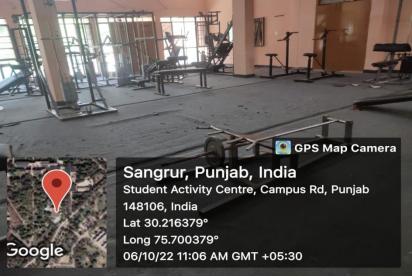

ailable for students.



#### **TAEKWONDO**

Taekwondo playing facility equipped with mats is available in Student Activity Center.



#### ATHLETICS STADIUM

#### 400 MTS RUNNING CINDER TRACK IS AVAILABLE IN STADIUM.







### **HOCKEY STADIUM**



#### LAWN TENNIS

There are 02 concrete flood lit tennis courts in in Sports Complex along with 01 in girls hostel and 01 in Faculty club.



#### VOLLEYBALL

There are 03 flood lit volleyball courts in Sports Complex along with 02 in girls hostel and 03 in boys hostels.



#### INDOOR GAMES ROOM

Facilities for indoor games like chess, carom is available in Student Activity Center, Boys Hostels and Girls Hostel.



## SQUASH AND TT ROOM IN SAC





### FOOTBALL GROUND

01 Football ground in available in Sports Complex.



## **G**YMNASIUM









### OPEN GYM





### OPEN GYM





## **AUDITORIUM**



## **AUDITORIUM**



## MINI AUDITORIUM (CSE DEPTT.)



# SEMINAR HALL (FET & MECH BLOCK)





## HERBAL PARK





## **NURSERY**





## MINI AUDITORIUM (CSE DEPTT.)



# SEMINAR HALL (FET & MECH BLOCK)