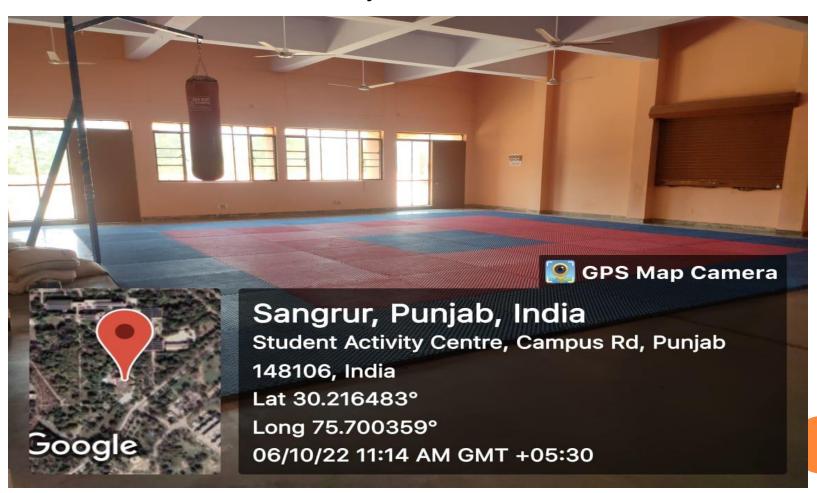

#### **TAEKWONDO**

Taekwondo playing facility equipped with mats is available in Student Activity Center.