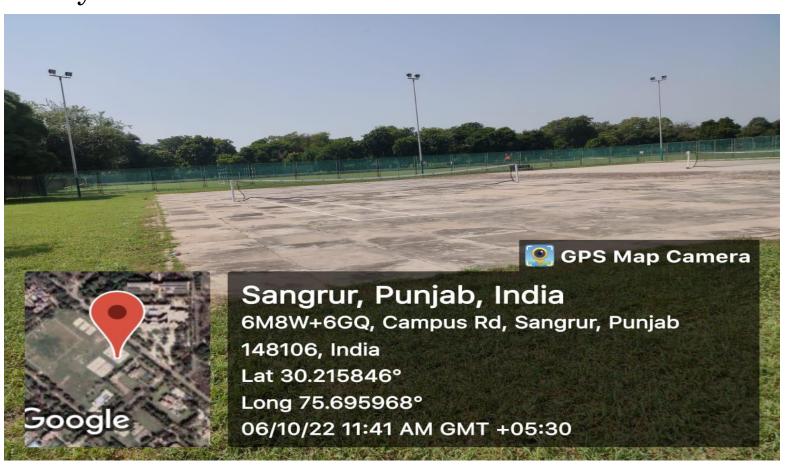

#### LAWN TENNIS

There are 02 concrete flood lit tennis courts in in Sports Complex along with 01 in girls hostel and 01 in Faculty club.