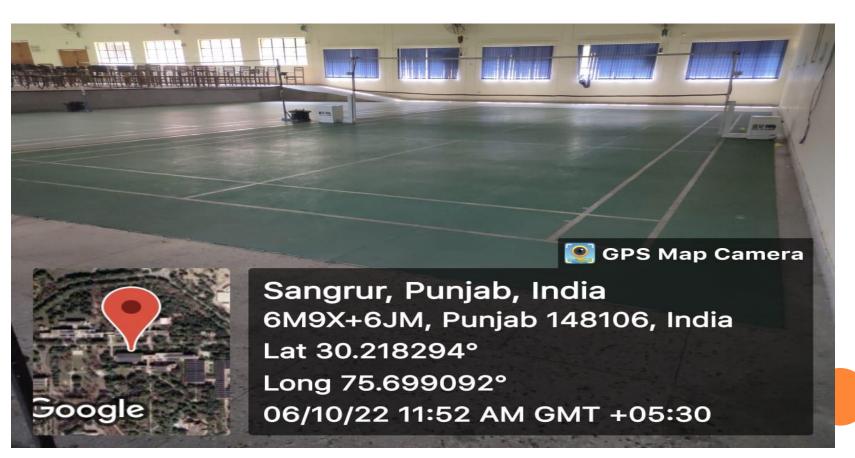

### **BADMINTON COURT**

There are 02 cemented badminton courts in faculty club along with 01 each court in all 10 Boys Hostels and 03 in Girls Hostels. One indoor badminton court with synthetic mat.