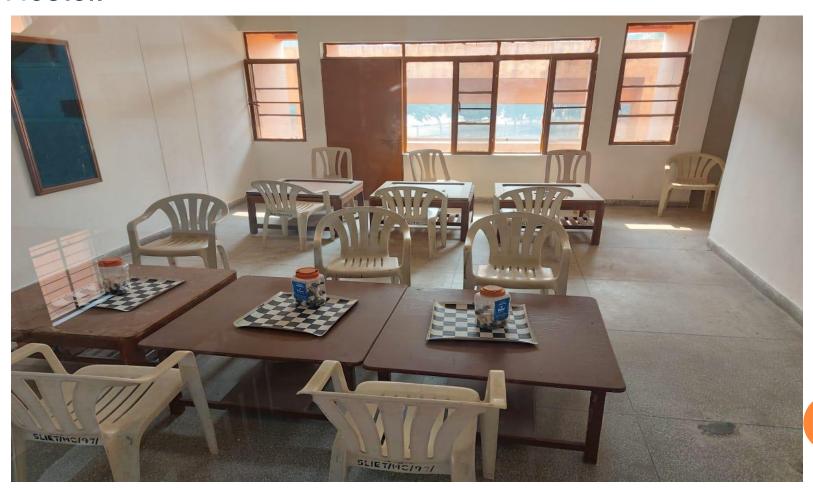

#### INDOOR GAMES ROOM

Facilities for indoor games like chess, carom is available in Student Activity Center, Boys Hostels and Girls Hostel.