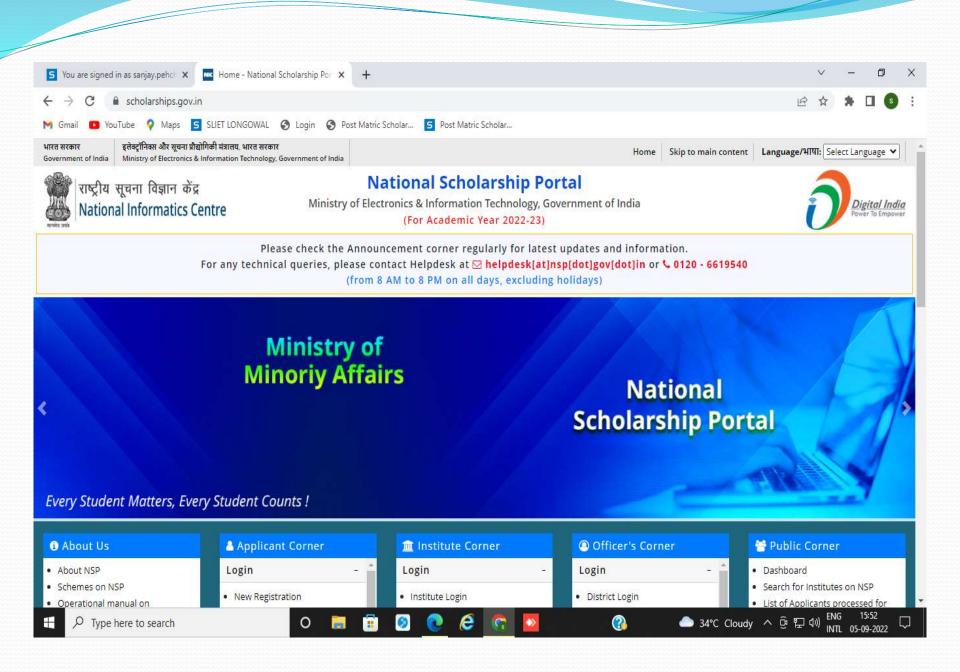

Online Scholarship form. (Contact No. 9216406145 / 01672-253422).
- For Dr. Ambedker Scholarship (Punjab-Domicile), Students submit the Hard copy in 02 sets.

Nodal Officer ScholarshipCell Download Link of List of Documents for scholarship online/offline:-

http://sliet.ac.in/student-notification/

#### **Link of Scholarship sites for :-**

N.S.P 2.0 Portal :- https://scholarships.gov.in

Dr. Ambedkar Scholarship Portal:- https://scholarships.punjab.gov.in

PMSSS scholarship J&K State:- https://www.aicte-jk-scholarship-gov.in/

U.P scholarship:- https://scholarship.up.gov.in

Bihar State Scholarship :- http://www.pmsonline.bih.nic.in/

Jharkhand State scholarship:- https://ekalyan.cgg.gov.in/

Rajasthan State Scholarship :- https://sso.rajasthan.gov.in/

## Home page of Scholarship Site





#### Notice Board - For Students

CENTRAL SECTOR SCHEWE OF SCHOLARSHIPS FOR COLLEGE AND UNIVERSITY STUDENTS" of MHRD (DOHE) are requested to enter their 12th Roll code along with their roll no in the application form. For example - Roll Code is 11066 and Roll No is 20168 For Jharkhand Board Students then enter 1106620168 (RollcodeRollNo) in Roll No Column of Application.

#### Motice Board - For Institutes

apply for Institute KYC Registration is available under "Institute Corner" section on the portal,

Central Schemes UGC / AICTE Schemes State Schemes

#### Ministry of Minority Affairs

| Scheme Name                                                              | Scheme<br>Closing<br>Date | Defective<br>Application<br>Verification Date | Institute<br>Verification | DNO/SNO/MNO<br>Veri