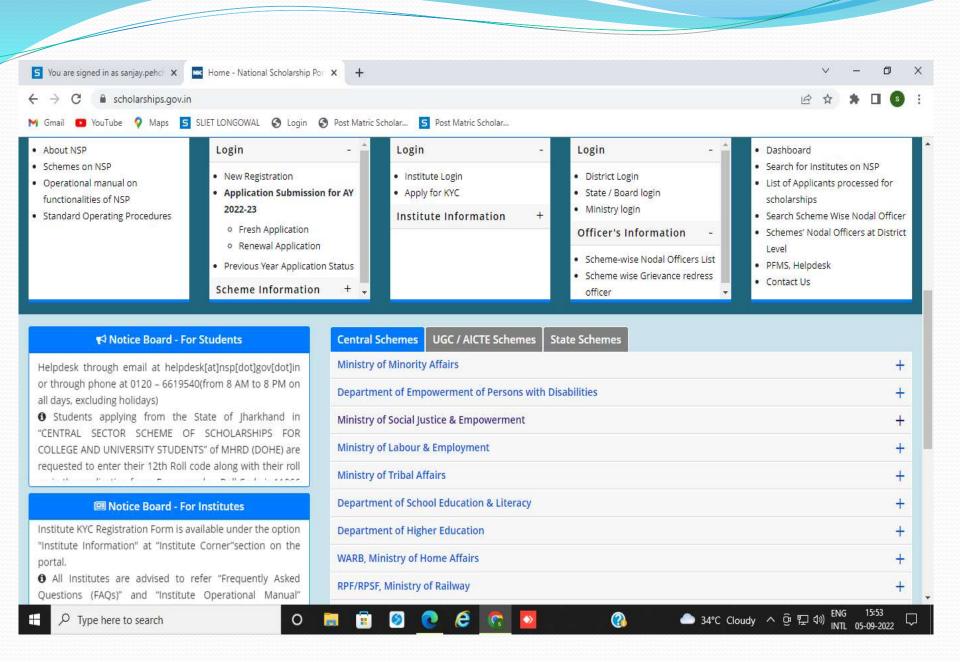

#### Notice Board - For Students

CENTRAL SECTOR SCHEWE OF SCHOLARSHIPS FOR COLLEGE AND UNIVERSITY STUDENTS" of MHRD (DOHE) are requested to enter their 12th Roll code along with their roll no in the application form. For example - Roll Code is 11066 and Roll No is 20168 For Jharkhand Board Students then enter 1106620168 (RollcodeRollNo) in Roll No Column of Application.

#### Motice Board - For Institutes

apply for Institute KYC Registration is available under "Institute Corner" section on the portal,

Central Schemes UGC / AICTE Schemes State Schemes

#### Ministry of Minority Affairs

| Scheme Name                                                              | Scheme<br>Closing<br>Date | Defective<br>Application<br>Verification Date | Institute<br>Verification | DNO/SNO/MNO<br>Verification | Guidelines/FAQ |     |
|--------------------------------------------------------------------------|---------------------------|-----------------------------------------------|---------------------------|-----------------------------|----------------|-----|
| Pre Matric Scholarships Scheme for<br>Minorities                         | Open till 30-<br>09-2022  | Open till 16-10-2022                          | Open till 16-<br>10-2022  | Open till 31-10-2022        | Guidelines     | FAQ |
| Post Matric Scholarships Scheme for<br>Minorities                        | Open till 31-<br>10-2022  | Open till 15-11-2022                          | Open till 15-<br>11-2022  | Open till 30-11-2022        | Guidelines     | FAQ |
| Merit Cum Means Scholarship For<br>Professional and Technical Courses CS | 100                       | Open till 15-11-2022                          | Open till 15-<br>11-2022  | Open till 30-11-2022        | Guidelines     | FAQ |