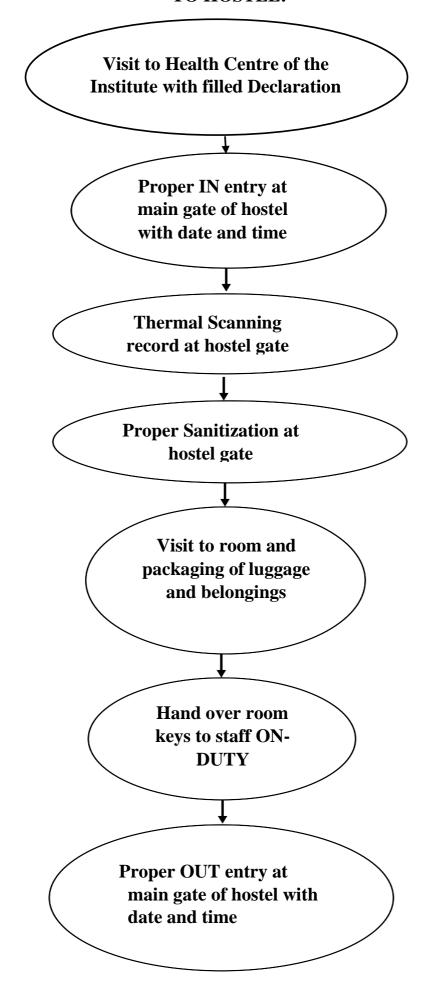

## GUIDELINES FOR THE STUDENT(S) DURING VISIT OF HOSTEL/INSTITUTE FOR PREVENTION FROM COVID-19

- 1. The student shall make a request to concerned Warden with details of visit (date and timing) for approval of his/her visit.
- 2. The student must clear all his/her hostel dues before visit to the hostel.
- 3. The concerned caretaker shall convey the date/time of visit to the concerned student.
- 4. The student must install the **Aarogya Setu App** and **Cova Punjab App** on his/her mobile before visit to the hostel.
- 5. The student should wear face mask on the day of visit to Hostel.
- 6. Only one person (guardian) shall be allowed to accompany the student and both should maintain proper social distance during the visit.
- 7. The student will ensure to make proper IN entry in the Student Movement Register, kept with security guard on duty, on the day of visit to Hostel.
- 8. They will be allowed to enter in the hostel after proper thermal scanning and sanitization.
- 9. The student will be given only one hour to vacate the room from hostel.
- 10. The student is advised to bring his/her own packing material to pack his/her luggage from hostel.
- 11. The student and/or guardian should made proper arrangement in advance to carry out the luggage from room to outside of the campus.
- 12. The student(s) can visit during office hours only. (i.e. 8:30 AM to 5:00 PM).
- 13. The Guardian visiting with his/her ward is requested to follow the guidelines given by the Security Guard and cooperate with the hostel staff on duty.
- 14. After taking out luggage, the student will ensure to make proper OUT entry in the Student Movement Register kept with security guard on duty on the day of visit to Hostel.

## THE STUDENTS MUST FOLLOW FLOW CHART DURING VISIT TO HOSTEL: